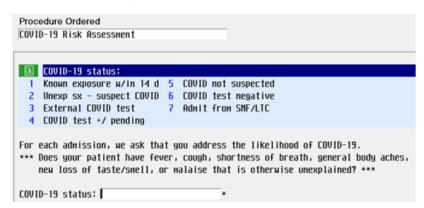

The COVID-19 Risk Assessment will continue to be required when admitting any patient and remain on admit order sets. The admit order will not file without the COVID-19 Risk Assessment documented.

Updated COVID-19 Risk Assessment:

## Risk Assessment on Admit Order

• Risk Assessment Admit Order will have new responses and translations

| Risk Assessment Responses  |                        |                                                     |
|----------------------------|------------------------|-----------------------------------------------------|
| Current                    |                        | New                                                 |
| Know exposure w/in 14d     | Know exposure w/in 14d | EXPOSURE                                            |
| Unexp sx-consider COVID    | Unexp sx-suspect COVID | CONSIDER                                            |
| External +/pending COVID   | External COVID test    | PENDING                                             |
| COVID test ordered in ED   | COVID test +/pending   | ED/PROCEDURAL AREA ORDERED & IS + OR PENDING RESULT |
| No reason to suspect COVID | COVID test negative    | NO SUSPECT                                          |
|                            | COVID not suspected    | NO SUSPECT                                          |
|                            | Admit from SNF/LTC     | ASYMPTOMATIC, CONSIDER STATE REQUIREMENTS           |