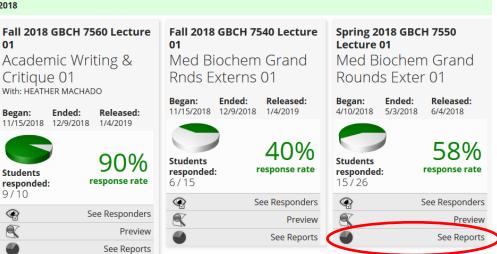

## 2018

In the myEvalCenter go to the course for the year and term. Click on See Reports