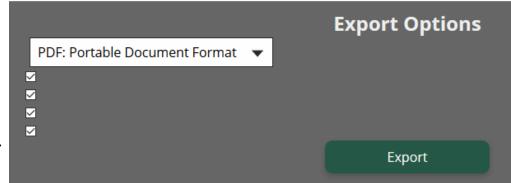

## Steps to Save Course Evaluation Reports Using SmartEvals

Note: The email of the person logging in and pulling the PDFs should have <username>@Tulane.edu as their email in the SmartEvals system

Export the reports in PDF format unless additional calculations will be made.