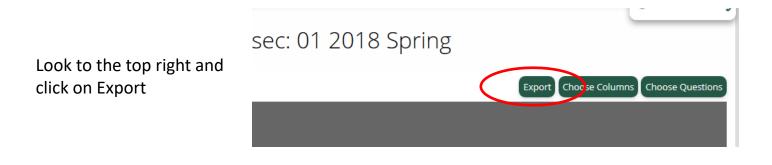

## Steps to Save Course Evaluation Reports Using SmartEvals

Note: The email of the person logging in and pulling the PDFs should have <username>@Tulane.edu as their email in the SmartEvals system

Export the reports in PDF format unless additional calculations will be made.