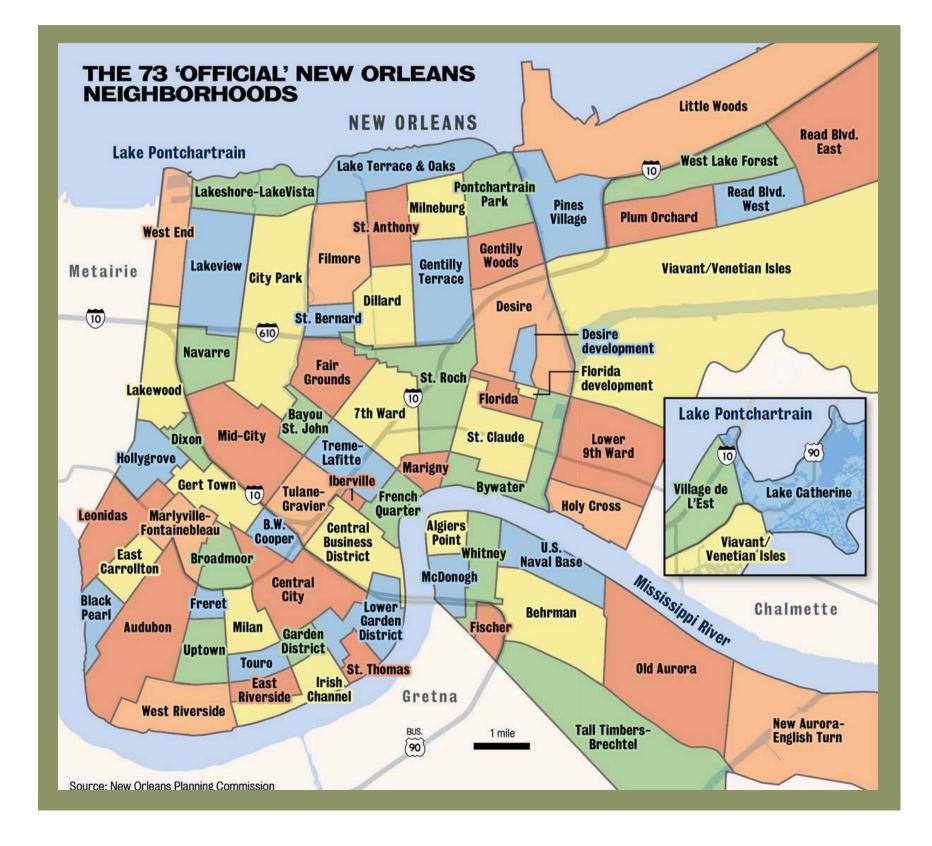

# NOLA Neighborhoods

#### UPTOWN

BROADMOOR

- 1 BR: \$1400
- 2 BR: \$1800
- PERKS: Audubon Park, high ground, Magazine St, parades

- 1 BR: \$1000
- 2 BR: \$1400
- PERKS: Audubon Park, central

location, residential

# METAIRIE / LAKEVIEW

- 1 BR: \$1000
- 2 BR: \$1400
- PERKS: City Park, Lakefront, residential

### MID-CITY

- 1 BR: \$1200
- 2 BR: \$1500
- PERKS: City Park, close to work, Endymion Parade

- FRENCH QUARTER
- 1 BR: \$1400
- 2 BR: \$1800
- PERKS: historic, Riverwalk Park, close to work

# MARIGNY / BYWATER

- 1 BR: \$1200
- 2 BR: \$1800
- PERKS: Crescent Park, historic, close to work, cool, colorful